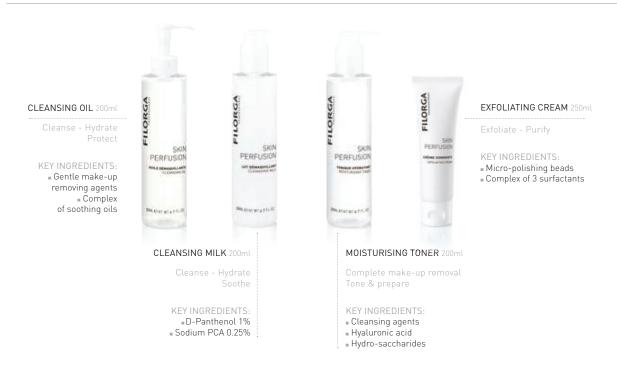

#### CLEANSE

EXFOLIATING CREAM CLEANSING OIL

#### PERFECTING SOLUTION 100ml

Smoothe - Prepare

KEY INGREDIENT: ■ Gluconolactone 0.5%

#### E-YOUTH 50 SUN CREAM 50ml

Protect from UV rays and free

**KEY INGREDIENTS:** ■ UVA/UVB filters ■ Vitamin E + Vitamin B3 ■Sc-complex

#### B3-RECOVERY CREAM 50ml

Hydrate - Soothe - Repair

#### KEY INGREDIENTS:

- Vitamin B3 1% + H-Urea 5%
- Hyaluronic acid
- New generation cosmetic agents [Rhamno-complex + Plant complex
- + Mirabilis Jalapa extract]