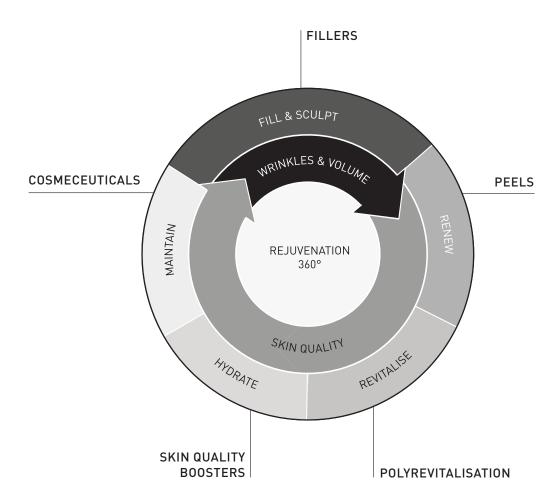

#### HOLISTIC APPROACH OF SKIN QUALITY

Combining in-office and home treatments, SKIN PERFUSION allows a holistic treatment of ageing skin. The specific protocols combine superficial peels, micro-needling and professional skincare to address the concerns of ageing skin: hydration – radiance – wrinkles – firmness – blemishes

#### TO IMPROVE SKIN QUALITY

PREPARE & EXFOLIATE

PERFECTING SOLUTION

POST-TREATMENT: REPAIR

B3-RECOVERY E-YOUTH 50 SUN CREAM HYALURONIC YOUTH MASK

#### INTENSIVE TREATMENT

TIME-BOOSTER BRIGHT-BOOSTER LIFT-BOOSTER BALANCE-BOOSTER HYDRA-BOOSTER

#### TO MAINTAIN SKIN QUALITY