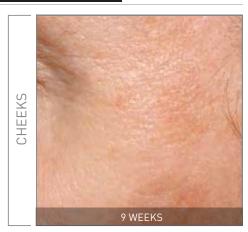

#### **BRIGHT-BOOSTER** - BROWN SPOTS

**+40.7**% SKIN HOMOGENEITY[1]

100% MORE EVEN COMPLEXION<sup>[2]</sup>
92% BETTER LOOKING SKIN<sup>[2]</sup>

**92**% | GLOWING COMPLEXION<sup>(2)</sup> **84**% | BRIGHTER SKIN<sup>(2)</sup>