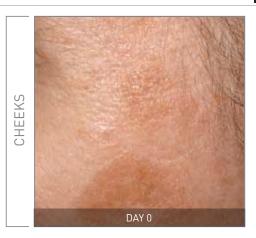

#### **BRIGHT-BOOSTER** - BROWN SPOTS

**+40.7**% SKIN HOMOGENEITY[1]

100% MORE EVEN COMPLEXION<sup>[2]</sup>
92% BETTER LOOKING SKIN<sup>[2]</sup>

**92**% | GLOWING COMPLEXION<sup>(2)</sup> **84**% | BRIGHTER SKIN<sup>(2)</sup>