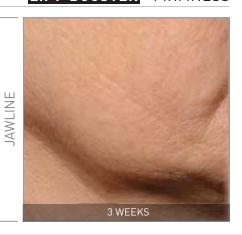

### **TIME-BOOSTER** - WRINKLES

#### **CROW'S FEET & FOREHEAD**

-37.8% AVERAGE WRINKLE DEPTH(1)

#### **CROW'S FEET**

83% | SMOOTHER SKIN<sup>[2]</sup>

**75**% IMMEDIATE SMOOTHING EFFECT<sup>(2)</sup>

#### **FOREHEAD**

**75**% RENOVATING EFFECT<sup>[2]</sup> **75**% BETTER LOOKING SKIN<sup>[2]</sup>