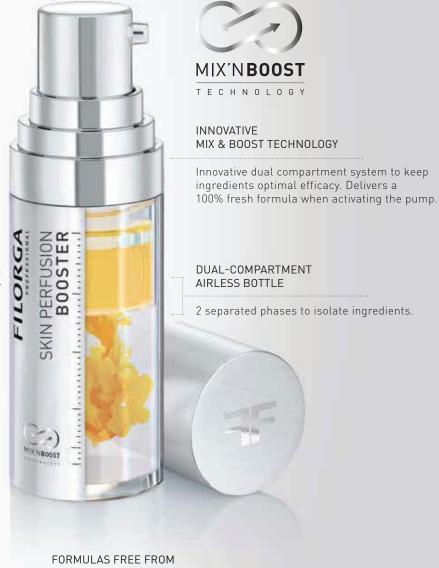

#### 3x10 ML BOX

START WITH A 100% FRESH FORMULA EVERY 10 DAYS

- 1 box = 1 month
- 1 bottle = 10 days
- 1 pump = 1 application

I Spaced out & customised care

### **CONCEPTION PARAMETERS TO REACH MAXIMAL POTENCY**

Vitamin C - Retinol - Glycolic acid Hyaluronic acid - Salicylic acid Resveratrol

#### OPAQUE & AIRLESS BOTTLE

Longer preservation & higher stability

Fragrance - Silicon - Paraben - Mineral oil