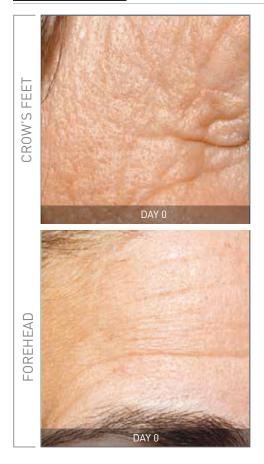

### **TIME-BOOSTER** - WRINKLES

#### **CROW'S FEET & FOREHEAD**

-37.8% AVERAGE WRINKLE DEPTH(1)

#### **CROW'S FEET**

83% | SMOOTHER SKIN<sup>[2]</sup>

**75**% IMMEDIATE SMOOTHING EFFECT<sup>(2)</sup>

#### **FOREHEAD**

**75**% RENOVATING EFFECT<sup>[2]</sup> **75**% BETTER LOOKING SKIN<sup>[2]</sup>