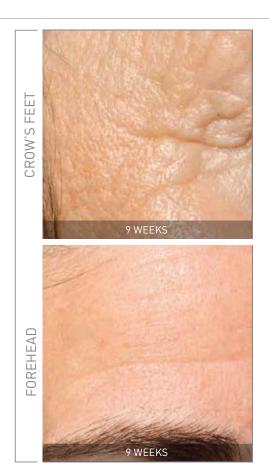

### **TIME-BOOSTER** - WRINKLES

#### **CROW'S FEET & FOREHEAD**

-37.8% AVERAGE WRINKLE DEPTH(1)

#### **CROW'S FEET**

83% | SMOOTHER SKIN<sup>[2]</sup>

**75**% IMMEDIATE SMOOTHING EFFECT<sup>(2)</sup>

#### **FOREHEAD**

**75**% RENOVATING EFFECT<sup>[2]</sup> **75**% BETTER LOOKING SKIN<sup>[2]</sup>