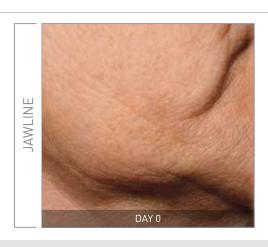

### **LIFT-BOOSTER** - FIRMNESS

+15.2% SKIN DENSITY(3)

**86**% | LONG-TERM LIFTING EFFECT<sup>(4)</sup> **80**% | RELAXED FEATURES<sup>(4)</sup>

**80%** | BETTER LOOKING SKIN<sup>[4]</sup> **60%** | IMMEDIATE FIRMING EFFECT<sup>[4]</sup>