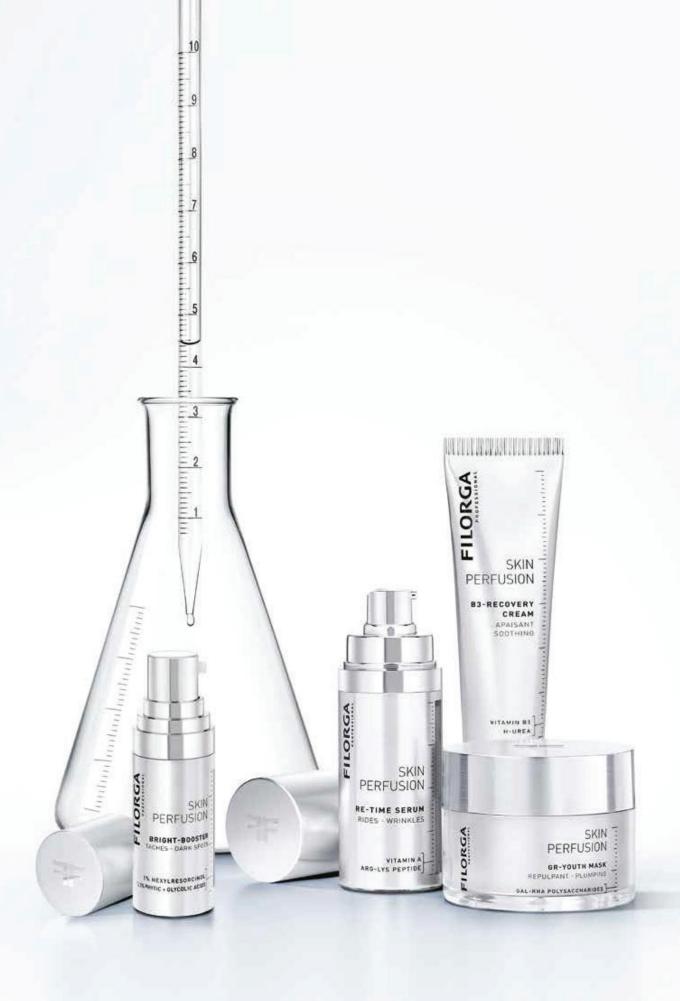

# AESTHETIC PROFESSIONAL SKINCARE

### TO BE COMBINED WITH AESTHETIC PROCEDURES

#### **PREPARE & EXFOLIATE**

#### PERFECTING SOLUTION 100ml

Smoothe - Prepare

KEY INGREDIENT: ■ Gluconolactone 0.5%

#### **REPAIR**

#### E-YOUTH 50 SUN CREAM 50ml

Protect from UV rays and free

**KEY INGREDIENTS:** ■ UVA/UVB filters ■ Vitamin E + Vitamin B3 ■Sc-complex

#### B3-RECOVERY CREAM 50ml

Hydrate - Soothe - Repair

### HYALURONIC YOUTH MASK

Hydrate - Plump

KEY INGREDIENTS: ■ Hyaluronic acid

Aloe vera