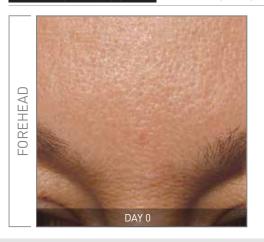

### **TIME-BOOSTER** - WRINKLES

#### **CROW'S FEET & FOREHEAD**

-37.8% AVERAGE WRINKLE DEPTH(1)

#### **FOREHEAD**

**75**% RENOVATING EFFECT<sup>[2]</sup> **75**% BETTER LOOKING SKIN<sup>[2]</sup>