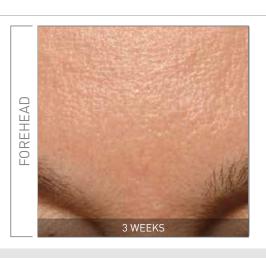

### **TIME-BOOSTER** - WRINKLES

#### **CROW'S FEET & FOREHEAD**

-37.8% AVERAGE WRINKLE DEPTH(1)

#### **FOREHEAD**

**75**% RENOVATING EFFECT<sup>[2]</sup> **75**% BETTER LOOKING SKIN<sup>[2]</sup>