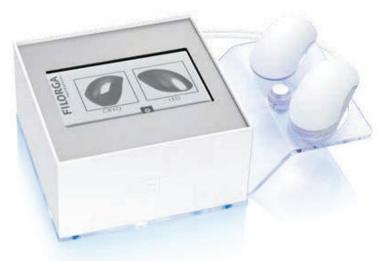

# CRYOLED

# EXCLUSIVE PROFESSIONAL DEVICE

### TO BOOST THE EFFICACY OF SKIN PERFUSION PRODUCTS\*

#### **CRYO** MODE

#### METHOD OF ACTION

- Creates stabilised constant electronic cold by a thermo-electric effect.
- Causes a rapid succession of vasoconsictions and vasodilatations to promotes penetration of ingredients.
- Allows a rapid fall of all temperature down to -18°C (64°F).

#### **RESULTS**

Lines are relaxed, fatigue parks are erased and the microrelief is smoothed out. Radiant complexion.

# METHOD OF ACTION

**LED** MODE

Sends light waves to the heart of the skin

4 light colours that penetrates
the skin differently and act on specific
skin problems:
Yellow/Red: wrinkles, firmness
Green: brown spots, brightness
Blue: blemishes.

#### RESULTS

Skin is more energetic, collagen and elastin synthesis is boosted and the supporting tissue is reorganised.