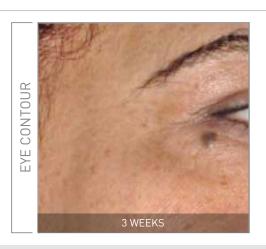

### **LIFT-BOOSTER** - FIRMNESS

+15.2% SKIN DENSITY(3)

**86**% | LONG-TERM LIFTING EFFECT<sup>(4)</sup> **80**% | RELAXED FEATURES<sup>(4)</sup>

**80%** | BETTER LOOKING SKIN<sup>[4]</sup> **60%** | IMMEDIATE FIRMING EFFECT<sup>[4]</sup>

[1] Instrumental study on 15 subjects. Score obtained on the cheek area, nose area and forehead after 3 weeks. [2] Clinical study on 15 subjects from  $44.9 \pm 10.7$  years old during 3 weeks. 1 single application at night every 2 days during the first week and 1 single application at night during 2 weeks. Patients' self assessment at 3 weeks. [3] Instrumental study on 15 subjects. Score obtained on the cheek area and eye contour after 3 weeks. [4] Clinical study on 15 subjects from  $40.9 \pm 1.6$  years old during 3 weeks. 1 single application at night for 3 weeks. Patients' self assessment at 3 weeks.